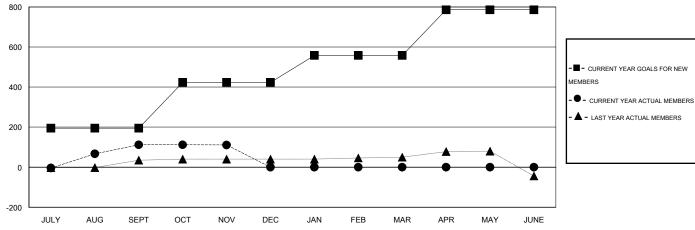

## GOALS AND ACTUAL NEW CLUBS CUMULATIVE

| DROPPED CLUBS: 0 |    | 12 CLUBS OF 23 ADDED 1 OR MORE<br>NEW MEMBERS | GENDER DISTRIBUTION   |              |     |
|------------------|----|-----------------------------------------------|-----------------------|--------------|-----|
|                  |    |                                               | MALE                  | 336 (68.15%) |     |
|                  |    |                                               | FEMALE                | 157 (31.85%) |     |
| DROPPED MEMBERS  |    |                                               |                       |              |     |
| DECEASED         | 1  | CLICK HERE FOR HEALTH ASSESSMENT DATA         |                       |              | 132 |
| CLUB CANCELLED   | 0  |                                               | FAMILY UNIT MEMBERS   |              |     |
| OTHER            | 12 |                                               | HEAD OF HOUSEHOLD     |              | 44  |
| TOTAL            | 13 |                                               | NON-HEAD OF HOUSEHOLD |              | 88  |