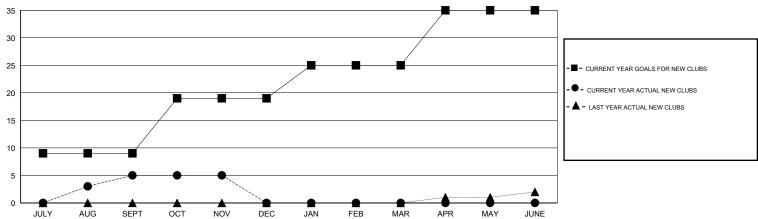

## GOALS AND ACTUAL NEW CLUBS CUMULATIVE

| DROPPED CLUBS: 0 |    | 12 CLUBS OF 23 ADDED 1 OR MORE<br>NEW MEMBERS | GENDER DISTRIBUTION   |              |     |
|------------------|----|-----------------------------------------------|-----------------------|--------------|-----|
|                  |    |                                               | MALE                  | 336 (68.15%) |     |
|                  |    |                                               | FEMALE                | 157 (31.85%) |     |
| DROPPED MEMBERS  |    |                                               |                       |              |     |
| DECEASED         | 1  | CLICK HERE FOR HEALTH ASSESSMENT DATA         |                       |              | 132 |
| CLUB CANCELLED   | 0  |                                               | FAMILY UNIT MEMBERS   |              |     |
| OTHER            | 12 |                                               | HEAD OF HOUSEHOLD     |              | 44  |
| TOTAL            | 13 |                                               | NON-HEAD OF HOUSEHOLD |              | 88  |