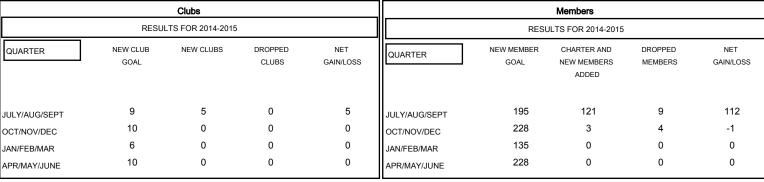

## GOALS AND ACTUAL NEW CLUBS CUMULATIVE

| DROPPED CLUBS: 0 |    | 12 CLUBS OF 23 ADDED 1 OR MORE<br>NEW MEMBERS | GENDER DISTRIBUTION   |              |     |
|------------------|----|-----------------------------------------------|-----------------------|--------------|-----|
|                  |    |                                               | MALE                  | 336 (68.15%) |     |
|                  |    |                                               | FEMALE                | 157 (31.85%) |     |
| DROPPED MEMBERS  |    |                                               |                       |              |     |
| DECEASED         | 1  | CLICK HERE FOR HEALTH ASSESSMENT DATA         |                       |              | 132 |
| CLUB CANCELLED   | 0  |                                               | FAMILY UNIT MEMBERS   |              |     |
| OTHER            | 12 |                                               | HEAD OF HOUSEHOLD     |              | 44  |
| TOTAL            | 13 |                                               | NON-HEAD OF HOUSEHOLD |              | 88  |